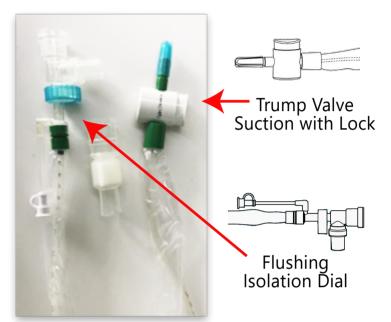

## **CLOSED SUCTION SYSTEM**

The **TRUTEST**<sup>•</sup> Closed Suction System is designed for the removal of bronchial secretions in intubated patients when they are on mechanical ventilation.

We offer tracheostomy and endotracheal configurations in the following sizes:

10Fr, 12Fr, 14Fr 16Fr, 18Fr

Our Configurations Include:

Double Swivel Elbow, Endotracheal (24 hour and 72 hour) Double Swivel Elbow, Tracheostomy (24 hour and 72 hour)

T-Piece, Endotracheal (24 hour) T-Piece, Tracheostomy (24 hour)