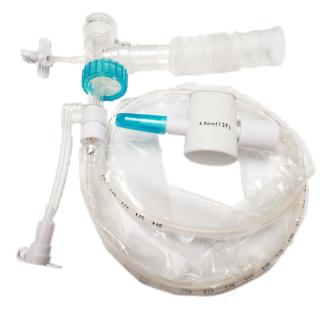

## **CLOSED SUCTION SYSTEM**

The **TRUTEST**<sup>•</sup> Closed Suction System is designed for the removal of bronchial secretions in intubated patients when they are on mechanical ventilation.

We offer tracheostomy and endotracheal configurations in the following sizes:

10Fr, 12Fr, 14Fr 16Fr, 18Fr

Our Configurations Include:

Double Swivel Elbow, Endotracheal (24 hour and 72 hour) Double Swivel Elbow, Tracheostomy (24 hour and 72 hour)

T-Piece, Endotracheal (24 hour) T-Piece, Tracheostomy (24 hour)