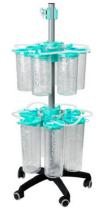

## Fluid Collection

- Safe and hygienic fluid collection
- Built-in hydrophobic filters to protect from contamination
- Suction capacity up to 36L on a single trolley
- Fast and easy set up
- Light and compact; saves up to 88% of space in transit and inventory

## Suction bags and canisters are offered in **1000ml**, **2000ml or 3000ml** sizes.

Pre-Gelled Folded Bag

Folded Bag

Reusable Canister