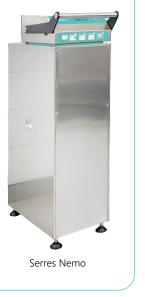

## Fluid Disposal

- Simple installation and connection to water, sewer and electrical
- 20 second cycle to empty full bag
- Up to **97% cost savings** in fluid waste disposable; the more you use, the more you save