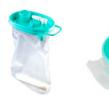

## Suction bags and canisters are offered in **1000ml**, **2000ml or 3000ml** sizes.

Pre-Gelled Folded Bag

Folded Bag

Reusable Canister