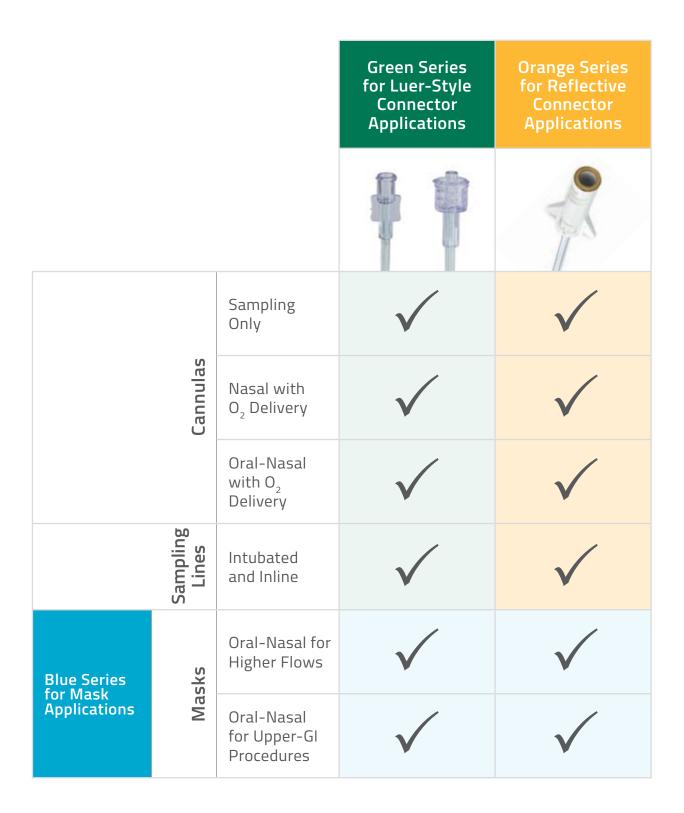

## Innovative Designs Are Effective at CO<sub>2</sub> Detection <u>and</u> O<sub>2</sub> Delivery

#### Designed to Perform in Reflective Connector Systems

### Designed for Reliability in Reflective Connector Systems

> Green Series for Luer-Style Connector Systems

Blue Series for Luer-Style Connector Systems