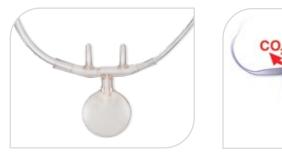

## Divided Cannulas for True EtCO<sub>2</sub> Sampling and Effective O<sub>2</sub> at Higher LPM Rates

Patented Salter Eyes provide safety apertures to reduce the possibility of occlusions Divided design separates O<sub>2</sub> delivery from CO<sub>2</sub> monitoring

> Green Series for Luer-Style Connector Systems