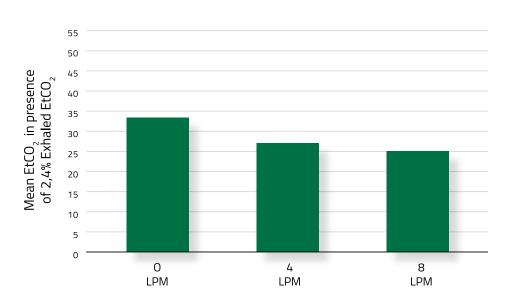

#### **Divided Designs**<sup>1</sup>

EtCO<sub>2</sub> sampling and O<sub>2</sub> delivery effectiveness at 4 LPM Fresh Gas Flow