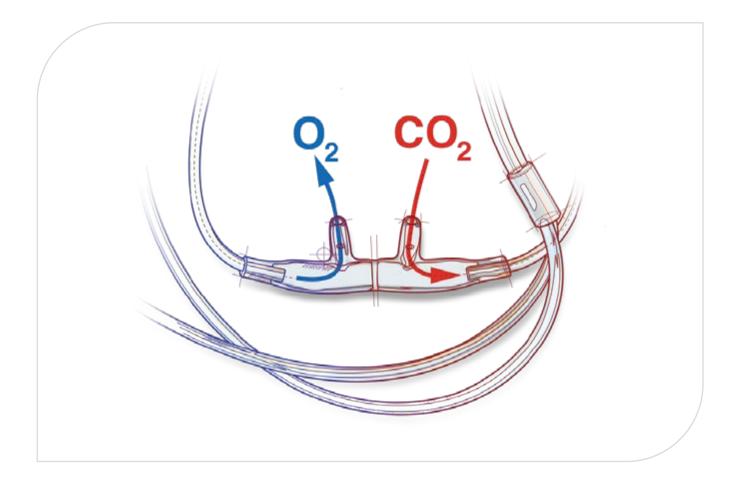

## Innovative Designs Are Effective at CO<sub>2</sub> Detection <u>and</u> O<sub>2</sub> Delivery

## Divided Cannulas for True EtCO<sub>2</sub> Sampling and Effective O<sub>2</sub> at Higher LPM Rates

Patented Salter Eyes provide safety apertures to reduce the possibility of occlusions Divided design separates O<sub>2</sub> delivery from CO<sub>2</sub> monitoring