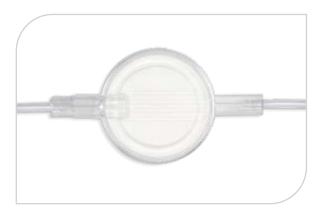

#### CapnoVue Masks<sup>2</sup>

Face masks with CapnoVue® technology provide accurate signals with high O<sub>2</sub> flow rates

### CapnoVue Masks Provide Higher O<sub>2</sub> Flow Rates with Oral-Nasal Sampling

- Available in standard design and with access port for scopes
- Flow dynamics separate gases by pulling CO<sub>2</sub> toward vents and sampling lines and away from O<sub>2</sub> port