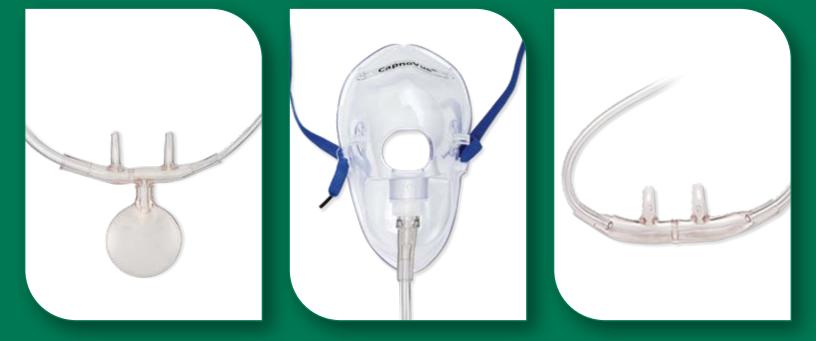

## Divided Cannulas for True EtCO<sub>2</sub> Sampling and Effective O<sub>2</sub> at Higher LPM Rates

Patented Salter Eyes provide safety apertures to reduce the possibility of occlusions Divided design separates O<sub>2</sub> delivery from CO<sub>2</sub> monitoring