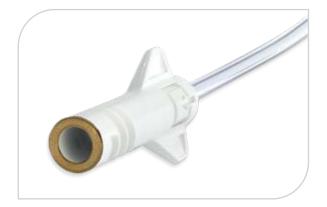

#### Compatible connector

Hydrophobic, 0.2 micron filter

#### Nafion<sup>®</sup> tubing for long-term applications

Orange Series for Reflective Connector Systems