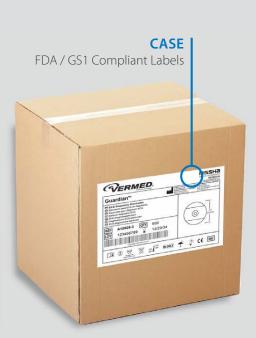

# **PACKAGING**

### HYGIENIC, DISPOSABLE SINGLE-USE PACKS

Reduces risk of cross contamination of unused electrodes

**INNER BOX** 

Single use packs are packaged in inner boxes within the case