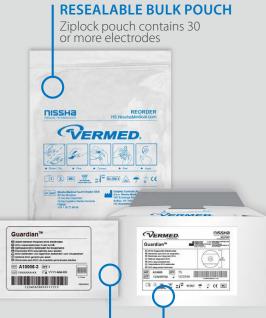

# **PACKAGING**

### HYGIENIC, DISPOSABLE SINGLE-USE PACKS

Reduces risk of cross contamination of unused electrodes

**INNER BOX** 

Single use packs are packaged in inner boxes within the case