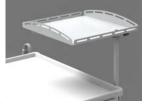

## Rapid and organized response to a cardiac emergency is essential.

Our aluminum cart is 30% lighter than a standard steel cart, offering faster response times. Work surface and drawer organization are vital during a Code. Our dual slide out shelves virtually double your cart top work surface.

### **RECOMMENDED ACCESSORIES**

IV POLE Standard IV Pole IV-2

OXYGEN TANK BRACKET Powder coated oxygen tank bracket. OTB-5

CARDIAC BOARD Slim cardiac board and mounting brackets. CBB-9

SWIVEL MONITOR SHELF Monitor/Defibrillator shelf swivels 360 degrees and locks into position. ER-SHLFA (Aluminum) ER-SHLF (Steel)