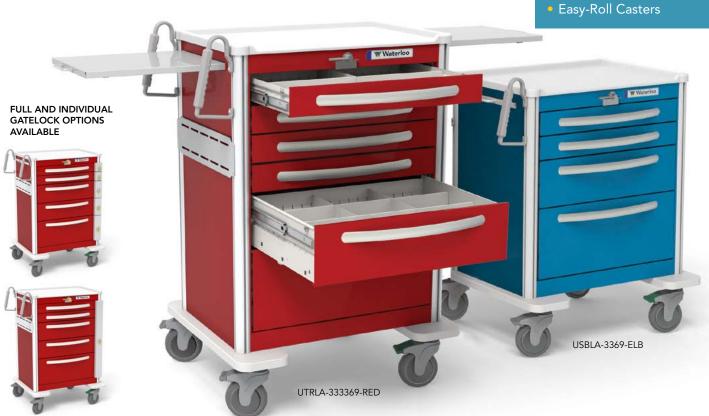

## Rapid and organized response to a cardiac emergency is essential.

Our aluminum cart is 30% lighter than a standard steel cart, offering faster response times. Work surface and drawer organization are vital during a Code. Our dual slide out shelves virtually double your cart top work surface.

No more fumbling around for items in the heat of an emergency. Inside our drawers you'll find durable metal drawer dividers that will keep supplies organized.

#### **FEATURES**

- Lightweight Aluminum Construction
- Dual Pullout Side Shelves
- Metal Drawer Dividers Included
- Corner Mount Accessory Rails
- Cart Can Be Secured with Tamper Evident Seals
  Self-Closing Ball Bearing Slides
  Easy Boll Castors