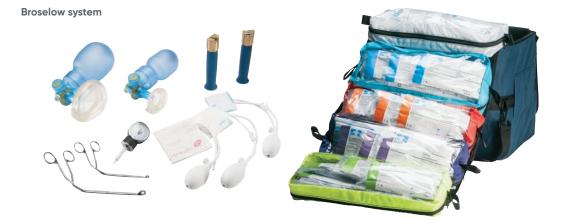

#### **Each Broselow Pediatric Emergency Kit includes:**

- Color-coded Broselow emergency tape
- Equipment packs for intubation, intravenous, oxygen and intraosseus procedures
- Hardware:
  - Infant, child and small adult blood pressure cuffs
  - Blood pressure manometer
  - Manual resuscitator
  - 2 laryngoscope handles
  - 1 small and 1 large set of Magill Forceps

# Equipment packs

#### Intubation module

- Laryngoscope blade(s)
- Endotracheal tube
- Stylet
- Suction catheter
- Nasogastric tube
- Lubricating jelly
- Gauze pad, tape
- 10 cc syringe (orange and green modules only)

### Oxygen module

- Berman airway
- Non-rebreathing oxygen mask with tubing

#### Intravenous module

- IV catheter
- IV extension set
- IV prep kit

## Intraosseus module

 Adjustable sternal/Illiac bone marrow aspiration needle

IV extension set

Modules are sold together in the Broselow bag or are available separately.

Armstrong Medical is the exclusive dealer for Broselow products within the United States. For sales outside the United States, contact your local representative.