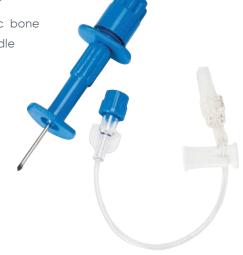

# Equipment packs

## Intraosseus module

 Adjustable sternal/Illiac bone marrow aspiration needle

IV extension set

Modules are sold together in the Broselow bag or are available separately.

Armstrong Medical is the exclusive dealer for Broselow products within the United States. For sales outside the United States, contact your local representative.