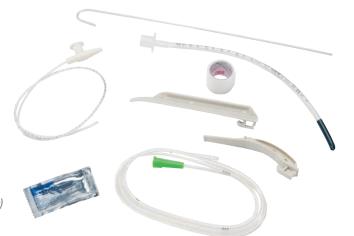

# Equipment packs

#### Intubation module

- Laryngoscope blade(s)
- Endotracheal tube
- Stylet
- Suction catheter
- Nasogastric tube
- Lubricating jelly
- Gauze pad, tape
- 10 cc syringe (orange and green modules only)