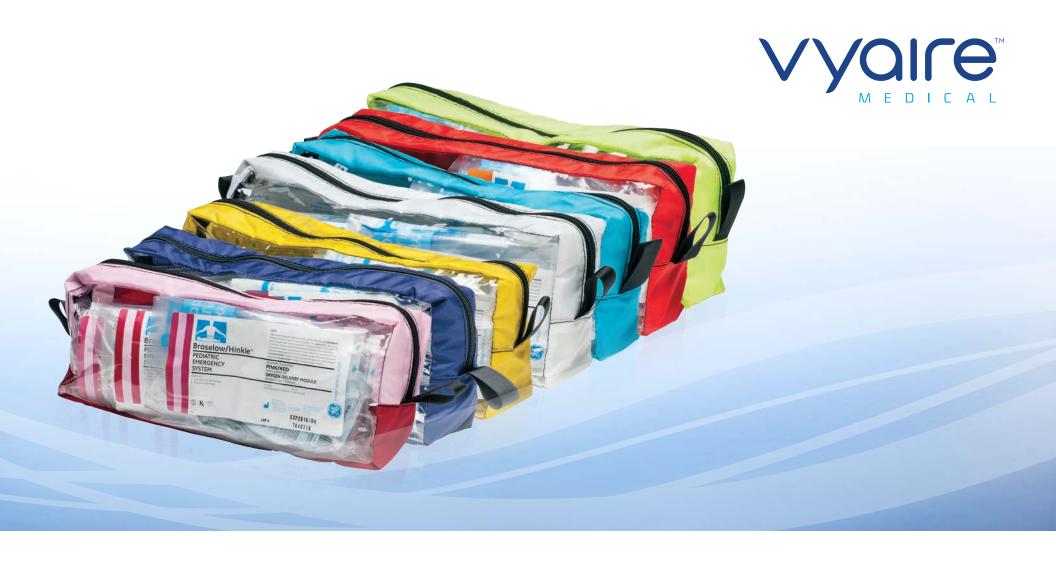

# Broselow Kit

The Broselow™ system is a color-coded system that helps provide quick and accurate medication dosing by utilizing length to categorize pediatric patients using color zones. The system also offers immediate access to crucial pre-sized emergency equipment. It includes seven specific modules, manual resuscitation equipment and a medication dosage guide.

With the Broselow color-coded tape, children can be measured by length and assigned a color zone. Each zone has accurate size-based information about medications, procedure-specific equipment and emergency situations. The system is easy to use and helps reduce delays in pediatric emergencies.

#### **Each Broselow Pediatric Emergency Kit includes:**

- Color-coded Broselow emergency tape
- Equipment packs for intubation, intravenous, oxygen and intraosseus procedures
- Hardware:
  - Infant, child and small adult blood pressure cuffs
  - Blood pressure manometer
  - Manual resuscitator
  - 2 laryngoscope handles
  - 1 small and 1 large set of Magill Forceps