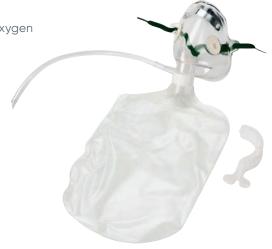

# Equipment packs

### Oxygen module

- Berman airway
- Non-rebreathing oxygen mask with tubing