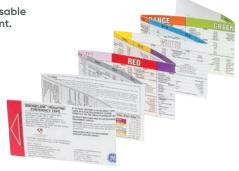

The Broselow color-coded emergency tape provides a reusable guide with common drug dosing and emergency equipment.