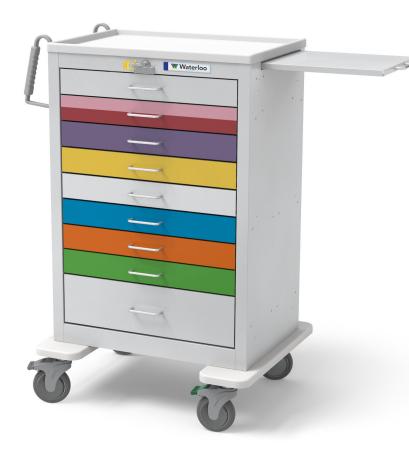

# **PEDIATRIC CART**

## 9-Drawer Cart, Color-coded for Emergency Pediatric Care

Our centralized lever-lock provides easy access for your tamper evident breakaway seals. It also serves as a "Transport Lock", keeping drawers in place during rapid transit.

### DIMENSIONS

CART: 29"(w) x 24.5"(d) x 45"(h) DRAWERS: 22"(w) x 16.5"(d)

#### **STEEL FEATURES**

- Unicart Construction
- Self-closing Ball Bearing Slides
- Easy-roll Casters
- Single Pullout Work Shelf