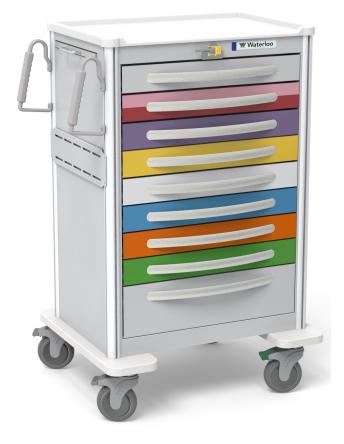

# **PEDIATRIC CART**

## 9-Drawer Cart, Color-coded for Emergency Pediatric Care

Our centralized lever-lock provides easy access for your tamper evident breakaway seals. It also serves as a "Transport Lock", keeping drawers in place during rapid transit.

### DIMENSIONS

CART: 29"(w) x 24.5"(d) x 45"(h) DRAWERS: 22"(w) x 16.5"(d)

#### **ALUMINUM FEATURES**

- Unicart Construction
- Self-closing Ball Bearing Slides
- Easy-roll Casters
- Dual Pullout Work Shelves
- Universal Accessory Mounting System
- Includes Drawer Divider Set
- Lightweight Construction