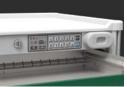

LEVER/ BREAKAWAY LOCKING SYSTEM

GATE LOCKING SYSTEM

PUSH BUTTON COMBINATION LOCKING SYSTEM

ELECTRONIC LOCKING SYSTEM (OPTIONAL WIFI AVAILABLE)

PROXIMITY LOCKING SYSTEM (OPTIONAL WIFI AVAILABLE)

DUAL ACCESS CONTROLLED SUBSTANCE DRAWER