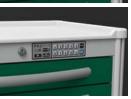

LEVER/ BREAKAWAY LOCKING SYSTEM

GATE LOCKING SYSTEM

PUSH BUTTON COMBINATION LOCKING SYSTEM

ELECTRONIC LOCKING SYSTEM (OPTIONAL WIFI AVAILABLE)

PROXIMITY LOCKING SYSTEM (OPTIONAL WIFI AVAILABLE)

DUAL ACCESS CONTROLLED SUBSTANCE DRAWER