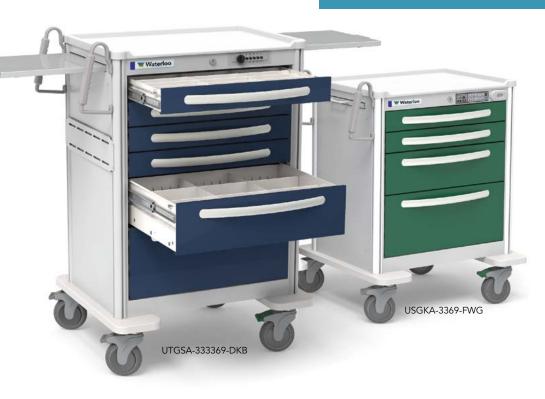

### **ANESTHESIA CARTS**

### **FEATURES**

- Lightweight Aluminum Construction
- Dual Pullout Side Shelves
- Metal Drawer Dividers Included
- Wi-fi Capable Proximity Locks
- Dual Credential Controlled Substance Locks Available
- Corner Mount Accessory Rails
- Self-Closing Ball Bearing Slides
- Easy-Roll Casters